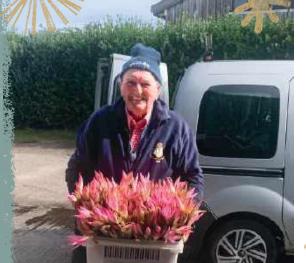

Jim - Between moving freight and doing any job that requires a digger Jim grows pinks and narcissi. Meet our Farming Friends

To make sure we can send island grown flowers for you year round we work with other Scillonian flower farms.