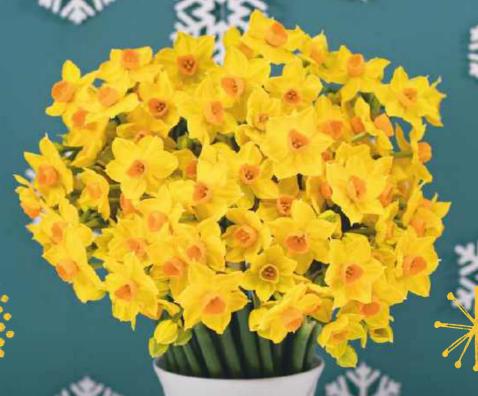

# WINTER 2023 Christmas SCENTED NARCISSI

### NARCISSI AREN'T JUST FOR CHRISTMAS

The Isles of Scilly scented narcissi season runs from October through to Easter. In the New Year when the house looks bare after Christmas or in the depths of a gloomy February, a surprise box of cheerful scented narcissi is a really great way to cheer up a friend with a floral hug.