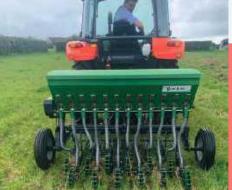

# Carbon reducing drill

As our fields are so small, some machinery we use has to be purpose built. In collaboration with two other Scillonian farms, we commissioned a diddy direct seed drill that'll improve our grassland. With a conventional drill the field has to be ploughed beforehand. This releases carbon previously sequestered in the soil and burns more diesel.

The new drill cuts fine channels into established grassland and delivers seed direct into the soil amongst the grass. We are using the drill with a herbal and clover seed mix, which will increase the biodiversity of established pasture, making it a better habitat for insects and more drought resistant.

You can read more about our diddy direct drill and what we hope to achieve

carbon-reduction